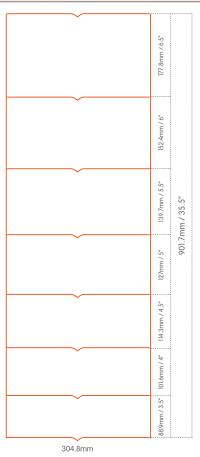

### FX8/90/15

(2.50mm) in 100m

Estatewire FX combines CRAPAL'2 anti-corrosive technology with the rigid, strength forming advantages of the FX knot to deliver a stronger, longer lasting fence.

- > Stronger than traditional hinge joint fence
- > Better rigidity than conventional hinge joint fencing
- > More rigid in the horizontal fence line
- Faster and easier to install
- > Manufactured to BS EN10223-5
- > Galvanised to BS EN10244-2
- > Guaranteed to last at least twice as long as zinc only galvanised products to BS EN10244-2 Class A.

### FX8/90/30

(2.50mm) in 100m

Estate WIRE FX combines CRAPAL 2 anti-corrosive technology with the rigid, strength forming advantages of the FX knot to deliver a stronger, longer lasting fence.

- > Stronger than traditional hinge joint fence
- > Better rigidity than conventional hinge joint fencing
- > More rigid in the horizontal fence line
- Faster and easier to install
- Manufactured to BS EN10223-5
- > Galvanised to BS EN10244-2
- > Guaranteed to last at least twice as long as zinc only galvanised products to BS EN10244-2 Class A.