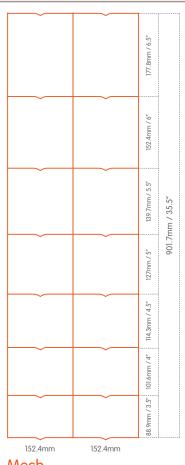

#### Mesh

- Top & bottom wires Ø 2.5mm. Min 1235N/mm<sup>2</sup>. Max 1390Nmm<sup>2</sup>.
- Horizontal wires Ø 2.5mm. Min 1235N/mm<sup>2</sup>. Max 1390N/mm<sup>2</sup>.
- Vertical wires Ø 2.5mm. Min 695N/mm<sup>2</sup>. Max 850N/mm<sup>2</sup>.
- Knot wires Ø 2.5mm. Min 415N/mm<sup>2</sup>. Max 495N/mm<sup>2</sup>.

#### Mesh

- > Top & bottom wires Ø 2.5mm. Min 1235N/mm<sup>2</sup>. Max 1390Nmm<sup>2</sup>.
- Horizontal wires Ø 2.5mm. Min 1235N/mm<sup>2</sup>. Max 1390N/mm<sup>2</sup>.
- Vertical wires Ø 2.5mm. Min 695N/mm<sup>2</sup>. Max 850N/mm<sup>2</sup>.
- Knot wires Ø 2.5mm. Min 415N/mm<sup>2</sup>. Max 495N/mm<sup>2</sup>.